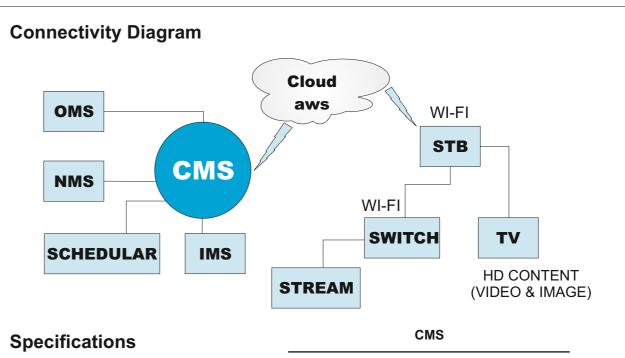

#### **Content over Fly**

Broadcasting of content can be done over fly. Just upload – Verify – Push and content is over screen. This system allows client to go live with a stream box solution connected with Viewsys series.