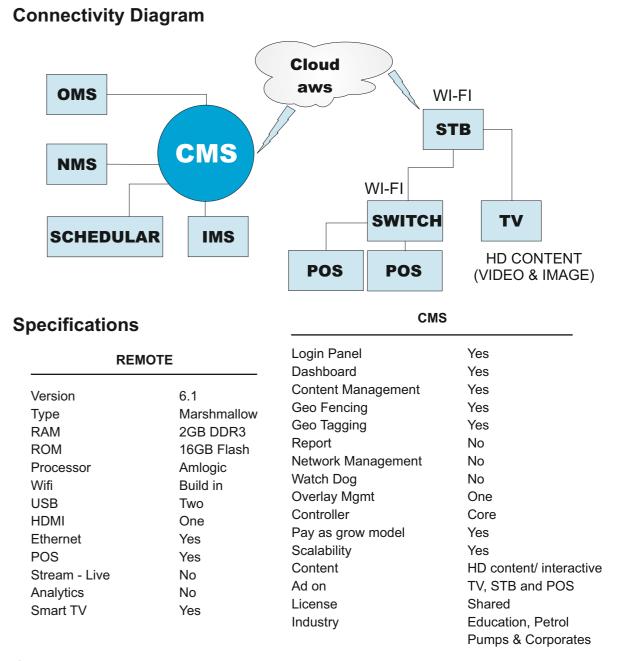

### **High Utility**

Viewsys 4K Plus is High Utility product designed in such a way that one can be connected to their customers in duplex mode..

| REMOTE                                                                                                                         |                                                                                                                           | Login P<br>Dashbo                                                                                                                  |
|--------------------------------------------------------------------------------------------------------------------------------|---------------------------------------------------------------------------------------------------------------------------|------------------------------------------------------------------------------------------------------------------------------------|
| Version<br>Type<br>RAM<br>ROM<br>Processor<br>Wifi<br>USB<br>HDMI<br>Ethernet<br>POS<br>Stream - Live<br>Analytics<br>Smart TV | 6.1<br>Marshmallow<br>2GB DDR3<br>16GB Flash<br>Amlogic<br>Build in<br>Two<br>One<br>Yes<br>Yes<br>Yes<br>No<br>No<br>Yes | Conten<br>Geo Fe<br>Geo Ta<br>Report<br>Networ<br>Watch I<br>Overlay<br>Control<br>Pay as<br>Scalabi<br>Conten<br>Ad on<br>License |
|                                                                                                                                |                                                                                                                           |                                                                                                                                    |